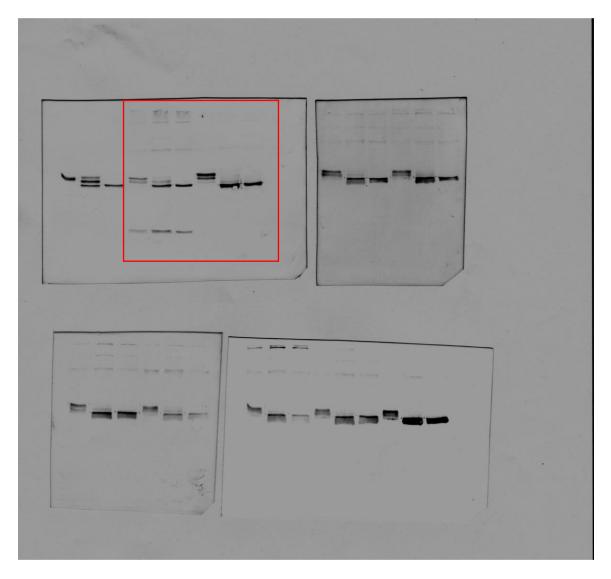

## Figure 7 Cells 5x

- 1. Left side blot Boxed red Lanes 5 to 10 of figure7 (cells)
- 2. Right side upper blot Lanes 11 to 16 of figure7 (cells)
- 3. Below left side blot represents lanes 17 to 22 of figure7 (cells)
- 4. Below right-side blot represents lanes 23 to 31 of figure7 (cells)