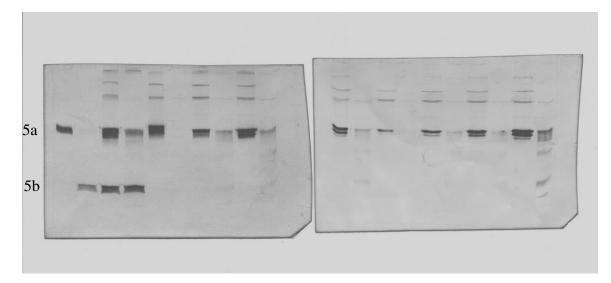

## Figure 8 4x

Left side blot (2 to 11 lanes of figure 8) right side blot (12 to 21 lanes of figure 8)