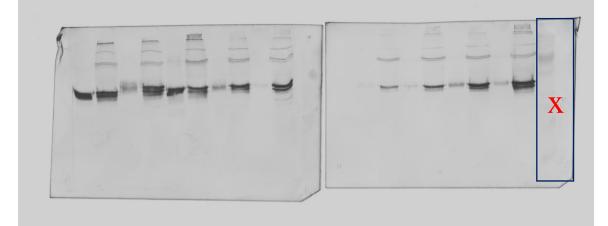

3. From lanes 11 to 19 Medium

4. From 20 to 31

Medium

Figure 6 mab9c5

- 1. Left side blot represents lanes 2 to 11 of figure 6
- 2. Right side blot represents lanes 12 to 19 of figure 6

Figure 6 mab220

- 1. Left side blot represents lanes 2 to 12 of figure 6
- 2. Right side blot represents lanes 13 to 19 of figure 6

**'X'** represents not used lanes