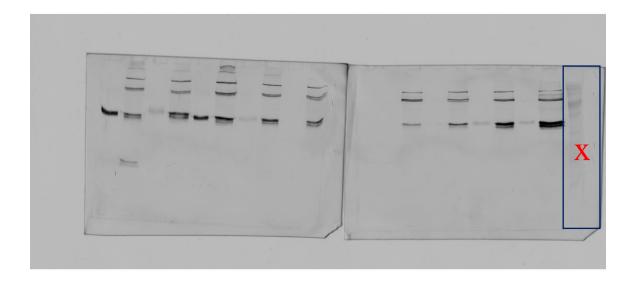

3. From lanes 11 to 19 Medium

4. From 20 to 31

Medium

Figure 6 mab9c5

- 1. Left side blot represents lanes 2 to 11 of figure 6
- 2. Right side blot represents lanes 12 to 19 of figure 6

Figure 6 mab220

- 1. Left side blot represents lanes 2 to 12 of figure 6
- 2. Right side blot represents lanes 13 to 19 of figure 6

**'X'** represents not used lanes